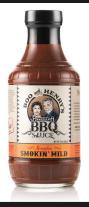

## Memphis Smokin' Mild BBQ Sauce

This sauce has the right Attitude, when you're in the Mood, for something Barbequed !

Case Pack: 12 Weight: 22.5 lbs. / Net Wt. 18 oz. Case Pack Dimensions:

13" x 10" x 8" Manufacturer's Suggested

Retail Price: \$9.95

**INGREDIENTS:** Water, Tomato Paste, Distilled Vinegar, Worcestershire Sauce (Distilled Vinegar, Water, Molasses, Sugar, Salt, Spices, Anchovies, Citric Acid. Natural Flavor (Contains Sov) Celerv Seed. Xanthan Gum. Tamarind Extract). Sugar. Lemon Juice, Molasses, Sovhean Oil, Horseradish Sauce (Soybean Oil, Water, Corn Syrup, Vinegar, Egg Yolks, Modified Corn Starch, Horseradish, Salt, Artificial Flavor, Potassium Sorbate, Xanthan Gum, Calcium Disodium Edta), Natural Smoke Flavor, Spices, Hot Sauce (Distilled Vinegar, Red Pepper, Salt), Salt, Dried Garlic, Xanthan Gum, Caramel Color, Dried Onion, Sugar, Corn Starch, Citric Acid, Tomato Powder. Contains: Fish, Egg.