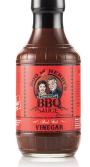

#### **Red Hot Vinegar BBQ Sauce**

A Firey basting sauce of vinegar, garlic and chiles that satisfies those with a Burning Desire!

Case Pack: 12 Weight: 22.5 lbs. / Net Wt. 18 oz.

Case Pack Dimensions: 13" x 10" x 8"

Manufacturer's Suggested Retail Price: \$9.95

INGREDIENTS: Water, Apple Cider Vinegar, Rice Vinegar (Rice Vinegar, Water, Sugar, Salt), Molasses, Tomato Paste, Distilled Vinegar, Brown Sugar, Garlic, Horseradish Sauce (Soybean Oil, Water, Corn Syrup, Vinegar, Egg Yolks, Modified Corn Starch, Horseradish, Salt, Artificial Flavor, Potassium Sorbate, Xanthan Gum, Calcium Disodium Edta), Salt, Spices, Xanthan Gum. Contains: Eggs.