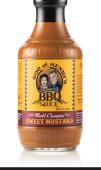

#### World Championship Mustard Sauce

This sauce Won the "1998 World Championship BBQ Contest", thus proclaiming me "Bar-BQ King"

Case Pack: 12 Weight: 32 lbs. / Net Wt. 20 oz. Case Pack Dimensions:

13" x 10" x 8" Manufacturer's Suggested Retail Price: \$9.95

INGREDIENTS: Water, Brown Sugar, Mustard (Water, Distilled Vinegar, Mustard Seed, Salt, Turmeric, and Spices), Molasses, Vinegar, Apple Cider Vinegar, Dijon Mustard (Distilled Vinegar, Water, Mustard Seed, Salt, White Wine, Citric Acid, Turmeric, Spices), Tomato Paste, Garlic, Lemon Juice Concentrate, Prepared Horseradish (Parsnip, Distilled Vinegar, Water, Horseradish, Salt, Artificial Flavor), Salt, Basil, Black Pepper, Natural Flavors, Xanthan Gum, \*Red Pepper, \*Ghost Pepper and Mustard Seed.

#### **Nutrition Facts**

| 16 servings per container                                                                                                                                           |                |
|---------------------------------------------------------------------------------------------------------------------------------------------------------------------|----------------|
| Serving size 2 ti                                                                                                                                                   | bsp (32g)      |
| Amount Per Serving                                                                                                                                                  |                |
| Calories                                                                                                                                                            | 30             |
|                                                                                                                                                                     | % Daily Value* |
| Total Fat 0g                                                                                                                                                        | 0%             |
| Saturated Fat 0g                                                                                                                                                    | 0%             |
| Trans Fat 0g                                                                                                                                                        |                |
| Cholesterol Omg                                                                                                                                                     | 0%             |
| Sodium 170mg                                                                                                                                                        | 7%             |
| Total Carbohydrate 7g                                                                                                                                               | 3%             |
| Dietary Fiber 0g                                                                                                                                                    | 0%             |
| Total Sugars 6g                                                                                                                                                     |                |
| Includes 5g Added Sugars                                                                                                                                            | 10%            |
| Protein 0g                                                                                                                                                          | 0%             |
| Not a significant source of vitamin D, calcium, i<br>potassium                                                                                                      | ron, and       |
| <ul> <li>The % Daily Value (DV) tells you how much a<br/>serving of food contributes to a daily diet. 2,00<br/>day is used for general nutrition advice.</li> </ul> |                |