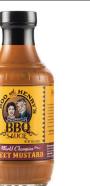

#### World Championship Mustard Sauce

This sauce Won the "1998 World Championship BBQ Contest", thus proclaiming me "Bar-BQ King"

Case Pack: 12 Weight: 32 lbs. / Net Wt. 20 oz. Case Pack Dimensions:

13" x 10" x 8" Manufacturer's Suggested Retail Price: \$9.95

INGREDIENTS: Water, Brown Sugar, Mustard (Water, Distilled Vinegar, Mustard Seed, Salt, Turmeric, and Spices), Molasses, Vinegar, Apple Cider Vinegar, Dijon Mustard (Distilled Vinegar, Water, Mustard Seed, Salt, White Wine, Citric Acid, Turmeric, Spices), Tomato Paste, Garlic, Lemon Juice Concentrate, Prepared Horseradish (Parsnip, Distilled Vinegar, Water, Horseradish, Salt, Artificial Flavor), Salt, Basil, Black Pepper, Natural Flavors, Xanthan Gum, \*Red Pepper, \*Ghost Pepper and Mustard Seed.