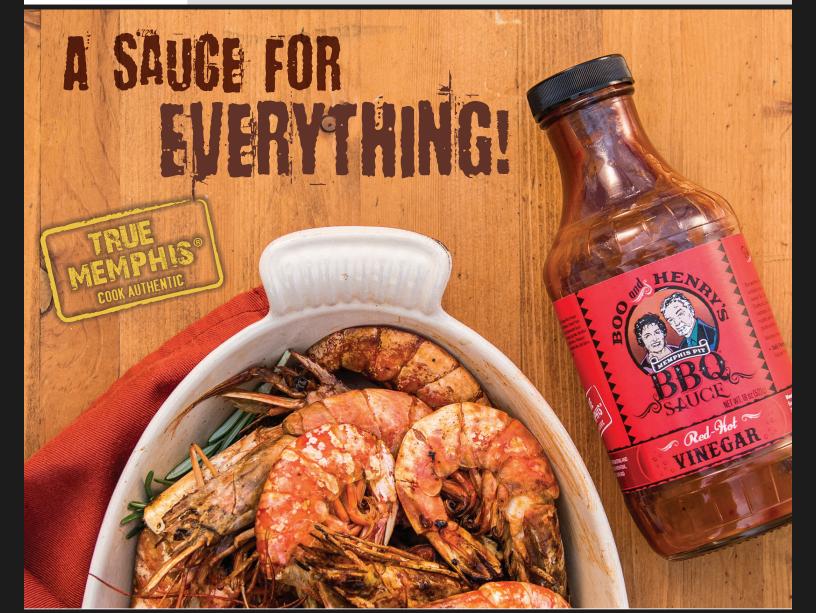

#### **Red Hot Vinegar BBQ Sauce**

A Firey basting sauce of vinegar, garlic and chiles that satisfies those with a Burning Desire!

Case Pack: 12 Weight: 22.5 lbs. / Net Wt. 18 oz.

Case Pack Dimensions: 13" x 10" x 8"

Manufacturer's Suggested Retail Price: \$9.95

INGREDIENTS: Water, Apple Cider Vinegar, Rice Vinegar (Rice Vinegar, Water, Sugar, Salt), Molasses, Tomato Paste, Distilled Vinegar, Brown Sugar, Garlic, Horseradish Sauce (Soybean Oil, Water, Corn Syrup, Vinegar, Egg Yolks, Modified Corn Starch, Horseradish, Salt, Artificial Flavor, Potassium Sorbate, Xanthan Gum, Calcium Disodium Edta), Salt, Spices, Xanthan Gum. Contains: Eggs.