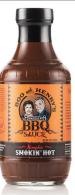

### **Memphis Smokin' Hot BBQ Sauce**

If you wanna be a "TRUE MEMPHIS" Bar-BQ King, use this Tangy heat on your Veggies and your Meat!

Case Pack: 12 Weight: 22.5 lbs. / Net Wt. 18 oz.

Case Pack Dimensions: 13" x 10" x 8"

Manufacturer's Suggested Retail Price: \$9.95

**INGREDIENTS:** Water, Tomato Paste, Distilled Vinegar, Worcestershire Sauce (Distilled Vinegar, Water, Molasses, Sugar, Salt, Spices, Anchovies, Citric Acid, Natural Flavor (Contains Soy) Celery Seed, Xanthan Gum, Tamarind Extract), Sugar, Lemon Juice, Molasses, Soybean Oil, Horseradish Sauce (Soybean Oil, Water, Corn Syrup, Vinegar, Egg Yolks, Modified Corn Starch, Horseradish, Salt, Artificial Flavor, Potassium Sorbate, Xanthan Gum, Calcium Disodium Edta). Natural Smoke Flavor. Spices, Hot Sauce (Distilled Vinegar, Red Pepper, Salt), Salt, Dried Garlic, Xanthan Gum, Caramel Color, Dried Onion, Sugar, Corn Starch, Citric Acid, Tomato Powder, Chipotle Pepper, Dried Habanero Pepper. Contains: Fish, Egg.