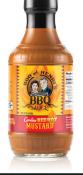

**Carolina Red Hot Mustard Sauce** 

Burning Down the Mouth!

Case Pack: 12 Weight: 22.5 lbs. / Net Wt. 18 oz.

Case Pack Dimensions: 13" x 10" x 8"

Manufacturer's Suggested Retail Price: \$9.95

\*Dried.