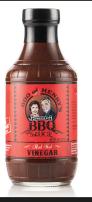

#### **Red Hot Vinegar BBQ Sauce**

A Firey basting sauce of vinegar, garlic and chiles that satisfies those with a Burning Desire!

Case Pack: 12 Weight: 22.5 lbs. / Net Wt. 18 oz.

Case Pack Dimensions: 13" x 10" x 8"

Manufacturer's Suggested Retail Price: \$9.95

INGREDIENTS: Water, Apple Cider Vinegar, Rice Vinegar (Rice Vinegar, Water, Sugar, Salt), Molasses, Tomato Paste, Distilled Vinegar, Brown Sugar, Garlic, Horseradish Sauce (Soybean Oil, Water, Corn Syrup, Vinegar, Egg Yolks, Modified Corn Starch, Horseradish, Salt, Artificial Flavor, Potassium Sorbate, Xanthan Gum, Calcium Disodium Edta), Salt, Spices, Xanthan Gum. Contains: Eggs.