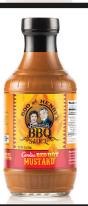

**Carolina Red Hot Mustard Sauce** 

Burning Down the Mouth!

Case Pack: 12 Weight: 22.5 lbs. / Net Wt. 18 oz.

Case Pack Dimensions: 13" x 10" x 8"

Manufacturer's Suggested Retail Price: \$9.95

\*Dried.